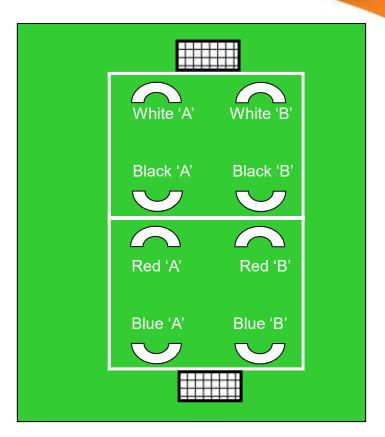

## 6 -v- 6 game

- In this game the PUG goals 

  are used
- Mark the boundary of the field with pylons
- A coach splits his or her team into 2 teams
- Each split team plays against another team on the field
- No goalkeepers
- Schedule game for the last 20 minutes of the session